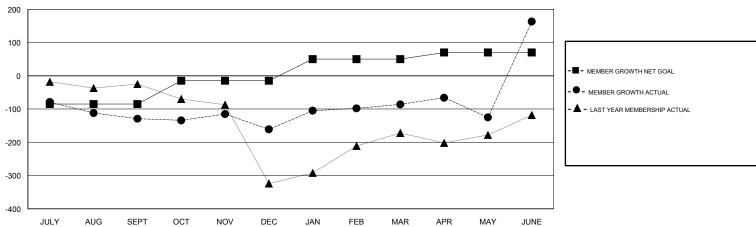

### GOALS AND ACTUAL MEMBERS CUMULATIVE

| DROPPED CLUBS: 4  DROPPED MEMBERS |     | 69 CLUBS OF 85 ADDED 1 OR MORE<br>NEW MEMBERS | GENDER DISTRIBUTION  MALE 2,322 (65.10%)  FEMALE 1,245 (34.90%)  Women Percentage Fiscal Year Goal: 35% |   |
|-----------------------------------|-----|-----------------------------------------------|---------------------------------------------------------------------------------------------------------|---|
| DECEASED                          | 14  | CLICK HERE FOR CUMULATIVE                     | TOTAL FAMILY UNIT MEMBERS                                                                               | 0 |
| CLUB CANCELLED                    | 64  | MEMBERSHIP DATA                               |                                                                                                         | • |
| OTHER                             | 616 |                                               | FAMILY MEMBERS PAYING HALF DUES                                                                         |   |
| TOTAL                             | 694 |                                               |                                                                                                         |   |