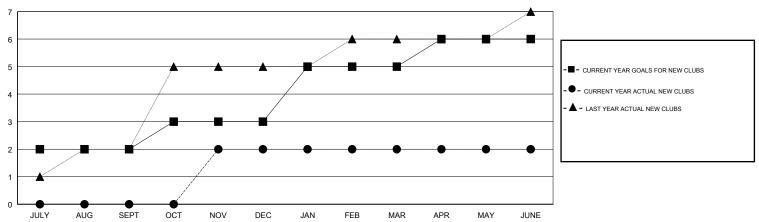

ers) |
| JULY/AUG/SEPT | 2             | 0         | 0             | JULY/AUG/SEPT         | -85                       | 44                      | 152                                          |
| OCT/NOV/DEC   | 1             | 2         | 2             | OCT/NOV/DEC           | 70                        | 92                      | 123                                          |
| JAN/FEB/MAR   | 2             | 0         | 0             | JAN/FEB/MAR           | 65                        | 144                     | 41                                           |
| APR/MAY/JUNE  | 1             | 0         | 2             | APR/MAY/JUNE          | 20                        | 681                     | 378                                          |

#### GOALS AND ACTUAL NEW CLUBS CUMULATIVE



### GOALS AND ACTUAL MEMBERS CUMULATIVE



| DROPPED CLUBS: 4  DROPPED MEMBERS |     | 69 CLUBS OF 85 ADDED 1 OR MORE<br>NEW MEMBERS | GENDER DISTRIBUTION  MALE 2,322 (65.10%)  FEMALE 1,245 (34.90%)  Women Percentage Fiscal Year Goal: 35% |   |
|-----------------------------------|-----|-----------------------------------------------|---------------------------------------------------------------------------------------------------------|---|
| DECEASED                          | 14  | CLICK HERE FOR CUMULATIVE                     | TOTAL FAMILY UNIT MEMBERS                                                                               | 0 |
| CLUB CANCELLED                    | 64  | MEMBERSHIP DATA                               |